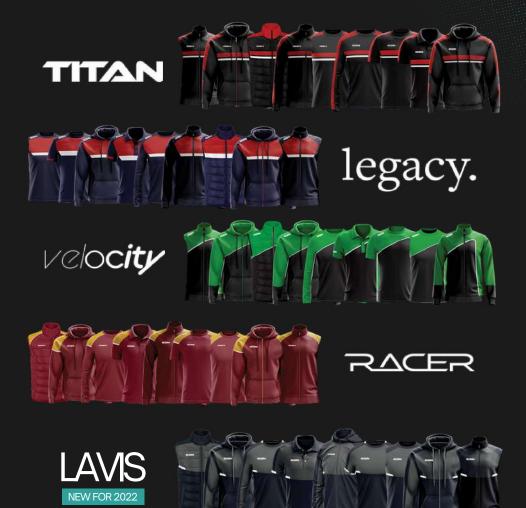

Speak to your ICON representative to get your **free design** today!

With **11** different ranges and over **300** colourway options. Our Family Packs **ensure** you have the ability to make sure you are **representing** your organisation as **one**.

Adult Sizes: XS, S, M, L, XL, 2XL, 3XL, 4XL, 5XL, 6XL Junior Sizes: Age 4, 6, 8, 10, 12, 14

Contact Us Today 0800 689 3913 | sales@iconsports.co.uk | iconsports.co.uk

2

ICON

ICON

BASKETBALL

- Sublimated personalisation