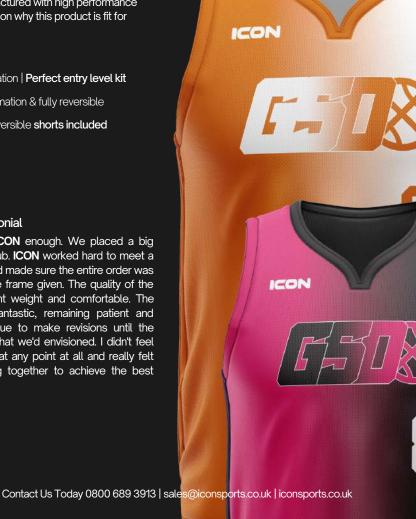

# Fury + Reversible Kit

**Our Premium Range.** The **Fury** + reversible jersey utilises the latest performance fabrics to ensure a highly detailed club design on both sides.

**Designed** and manufactured with high performance **fabrics**, this option takes you to the **next level**.

- Full sublimation
- Fully Reversible
- Sublimated, fully reversible shorts included

#### Partner Club Testimonial

"I can't recommend ICON enough. We placed a big order for our entire club. ICON worked hard to meet a very strict deadline and made sure the entire order was with us within the time frame given. The quality of the kits is great. Very light weight and comfortable. The design team were fantastic, remaining patient and allowing us to continue to make revisions until the design was exactly what we'd envisioned. I didn't feel pressured or pushed at any point at all and really felt like we were working together to achieve the best possible outcome."

GSD Basketball