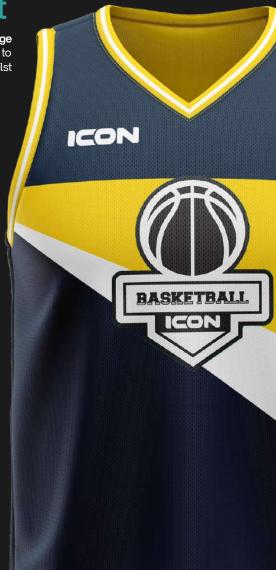

# Fury + Reversible Kit

**Our Premium Range.** The **Fury** + reversible jersey utilises the latest performance fabrics to ensure a highly detailed club design on both sides.

**Designed** and manufactured with high performance **fabrics**, this option takes you to the **next level**.

- Full sublimation
- Fully Reversible
- Sublimated, fully reversible shorts included