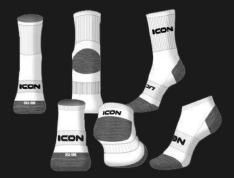

## Socks

Pro performance **Dri-Tec** socks bespoke to you and your organisation.

- Available as an ankle sock
- Available as a crew sock
- Available in your club colours