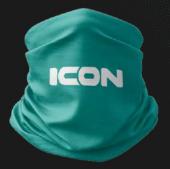

# Snoods

Perfect for early season training sessions. Our fully sublimated snoods allow you express your clubs **identity & colours**.

- Fully Sublimated
- Warm & lightweight
- Perfect teamwear accessory