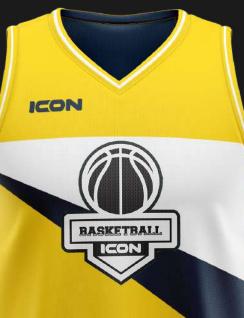

Adult Sizes: XS, S, M, L, XL, 2XL, 3XL, 4XL, 5XL, 6XL Junior Sizes: Age 4, 6, 8, 10, 12, 14

Contact Us Today 0800 689 3913 | sales@iconsports.co.uk | iconsports.co.uk

2

ICON

ICON

BASKETBALL

- Sublimated personalisation

- Performance stretch hole mesh fabric