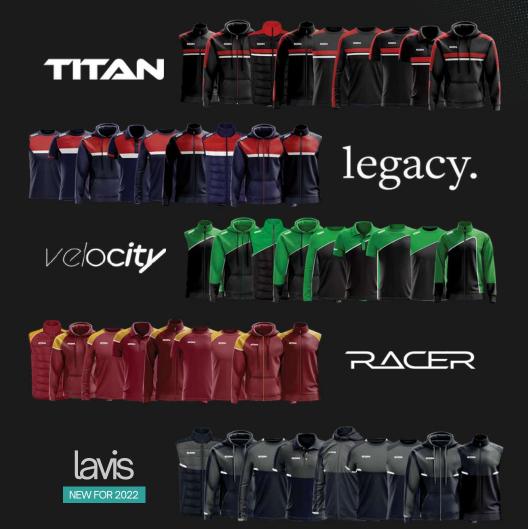

#### **Active Skinny Pant**

- Embroidered Logos
- Available in Black Lycra Melange
- & Navy Lycra Melange
- Great Teamwear item.

With **11** different ranges and over **300** colourway options. Our Family Packs **ensure** you have the ability to make sure you are **representing** your organisation as **one**.