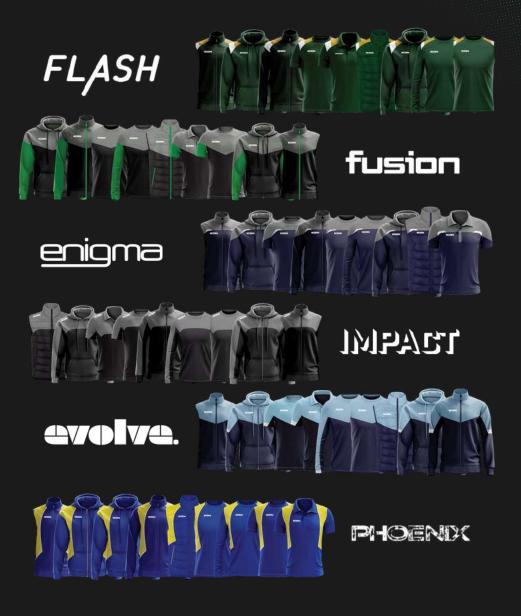

#### **Active Skinny Pant**

- Embroidered Logos
- Available in Black Lycra Melange
- & Navy Lycra Melange
- Great Teamwear item.

With **11** different ranges and over **300** colourway options. Our Family Packs **ensure** you have the ability to make sure you are **representing** your organisation as **one**.