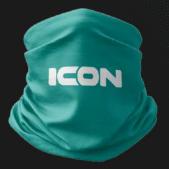

# Snoods

Perfect for early season training sessions. Our fully sublimated snoods allow you express your clubs **identity & colours**.

- Fully Sublimated
- Warm & lightweight
- Perfect teamwear accessory