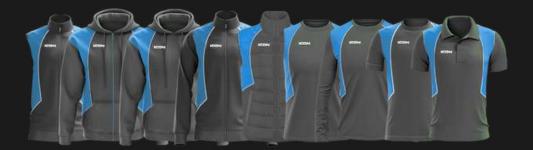

Adult Sizes: XS, S, M, L, XL, 2XL, 3XL, 4XL, 5XL, 6XL Junior Sizes: Age 4, 6, 8, 10, 12, 14

Contact Us Today 0800 689 3913 | sales@iconsports.co.uk | iconsports.co.uk

With 11 different ranges and over 300 colourway options you have the ability to ensure your staff and students are representing your organisation as one.