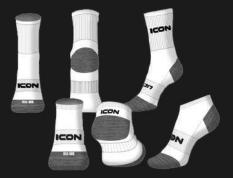

## Socks

Pro performance **Dri-Tec** socks bespoke to you and your organisation.

- Available as an ankle sock
- Available as a crew sock
- Available in your club colours