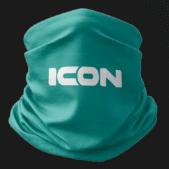

## Snoods

Perfect for early season training sessions. Our fully sublimated snoods allow you express your clubs **identity & colours**.

- Fully Sublimated
- Warm & lightweight
- Perfect teamwear accessory