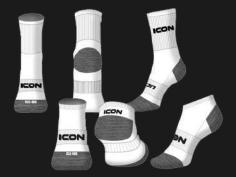

## Socks

Pro performance **Dri-Tec** socks bespoke to you and your organisation.

- Available as an ankle sock
- Available as a crew sock
- Available in your club colours