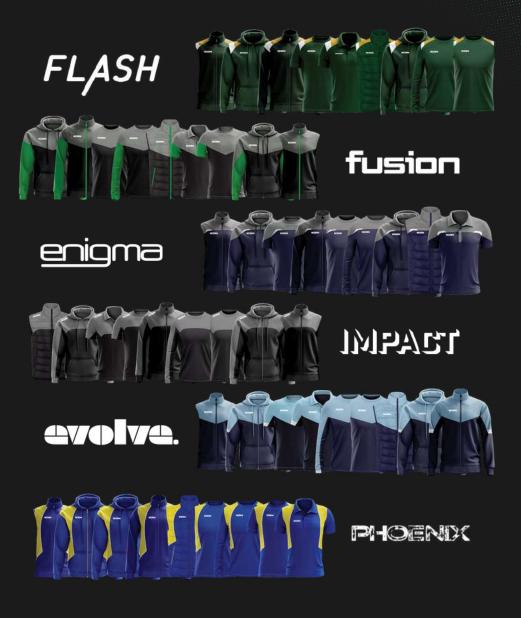

#### **3-4 TRAINING RANGE**

Full Training ranges, 11 Family Pack design options. **Create your own identity.** 

With **11** different ranges and over **300** colourway options. Our Family Packs **ensure** you have the ability to make sure you are **representing** your organisation as **one**.

Adult Sizes: XS, S, M, L, XL, 2XL, 3XL, 4XL, 5XL, 6XL Junior Sizes: Age 4, 6, 8, 10, 12, 14