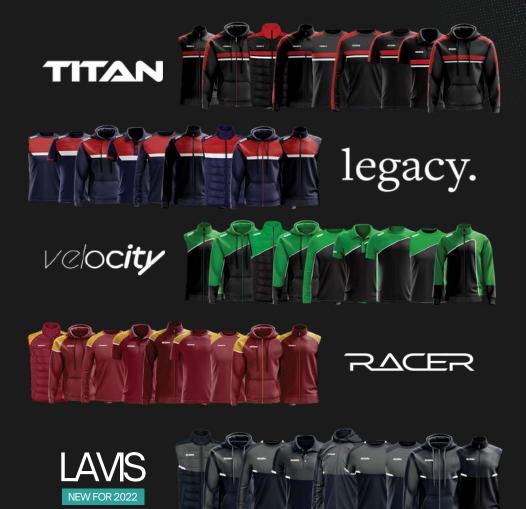

#### **3-4 TRAINING RANGE**

Full Training ranges, 11 Family Pack design options. **Create your own identity.** 

With **11** different ranges and over **300** colourway options. Our Family Packs **ensure** you have the ability to make sure you are **representing** your organisation as **one**.

Adult Sizes: XS, S, M, L, XL, 2XL, 3XL, 4XL, 5XL, 6XL Junior Sizes: Age 4, 6, 8, 10, 12, 14