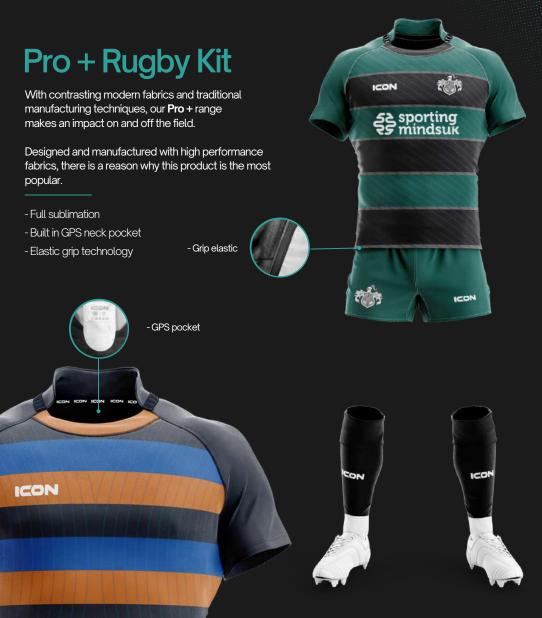

## Club + Rugby Kit

Choose **Club** + rugby range for 2022. With contrasting modern fabrics and traditional manufacturing techniques, our **Club** + match shirt makes an impact on and off the field.

**Designed** and manufactured with high performance **fabrics**, this option represents a great cost effective **solution** whilst providing high quality.

- Full sublimation
- Different collar types available
- Long sleeve & short sleeve available

100

Our bespoke Rugby Kits are a popular choice. Unlimited design options and full sublimation available meaning you can include your sponsors for no extra cost.