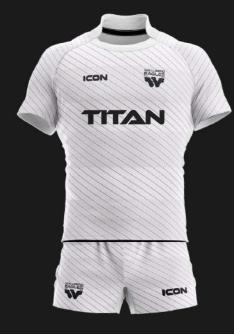

# **Club Rugby Kit**

The **classic** range enables your club to provide **simple** and effective **teamwear** options that are **perfect** for on and off field members of your club.

**Designed** and manufactured with high performance **fabrics**, this option represents a great cost effective **solution**.

- Cut & Sew

ICON

5

- Print & embroidery ready
- Multiple colour options

CO

CON

- Embroidered club logo

CON